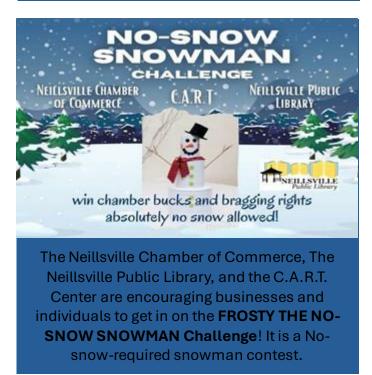

## The No-Snow Snowman Challenge!

**Book Club Pick** 

**February Pick** 

#### B.Y.O.Book Club

We will have a B.Y.O.Book Club each month. The next one is **Tuesday, February** 18th at 2 pm. You could win Chamber Bucks prizes and bragging rights as the winner of the Snowless Frosty Snowman contest! We challenge businesses and groups to get involved with Winter Carnival and to construct a snowman out of any materials they choose except real snow. **The deadline to enter** a snowman display at the Neillsville Public Library is Monday, February 17 through Tuesday, February 18! The library hours are Monday 10 am – 8 pm and Tuesday 10 am – 5 pm. For more information check out our website and flyer.