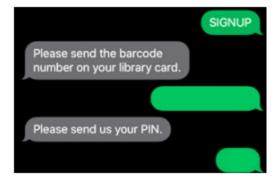

## **Text Message Alerts Sign-up**

one on Thursday, February 27th at 4 pm.

To opt-in to SMS text Message notifications Text SIGNUP to **844-201-0052** Follow the prompts to sign up.

> Thank you for registering with Shoutbomb LLC, we support your MCPL Wausau Headquarters. ADDCARD, to add cards to your account.

Active notifications: HOLDS, OVERDUE, RENEW, ANNOUNCEMENTS, CLOSURE. Inactive notifications: FEES.

You will receive a "Thank you for Registering...." message listing your local library, and the active notifications.